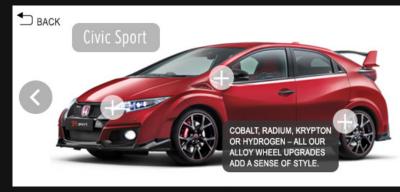

## The new Civic Sport has been re-fined, re-examined, and re-styled

A star turn in every department. With its cleverly engineered mix of style, sportiness, economy and safety, the Honda Civic Hatchback ticks all the boxes for thrills and practicality.